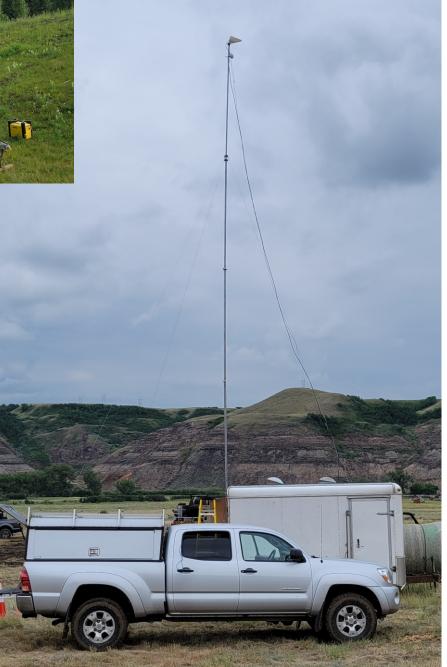

## Mobile, reliable, powerful and self -contained.

Arachnid Mobile Towers:

Only system of its kind in Canada

100 ft Antenna mast prewired for all cellular carriers enhanced reception

Solar power supply with shore power back up

Wi-Fi Hot Spot

Full complement of remote monitoring options

Optional IP connected mobile accessible cameras

Un-paralleled safety controls

Details:

Wi-Fi hot spot including 500 gB of data per month. Depending on ground conditions can provide up to a 2500 ft radius of reliable high speed coverage.

Optional surveillance camera with on board recording, live view via smart phone or computer. Remote access to archived video going back 1 month.

80 dB 3 watt cellular booster on 100 ft mast. Depending on ground conditions can provide up to 250 ft radius of coverage. Requires 60 km vicinity of service provider. Additional boosters can be "piggybacked" to the system to provide coverage inside of challenging nearby stru ctures.

Compact design, half ton towable, requires only 40 ft of space to operate.

Medium Units available.

50 ft mast and requires shore power to be supplied.

WiFi footprint 2500 ft radius.

Delivery and set up charges apply.