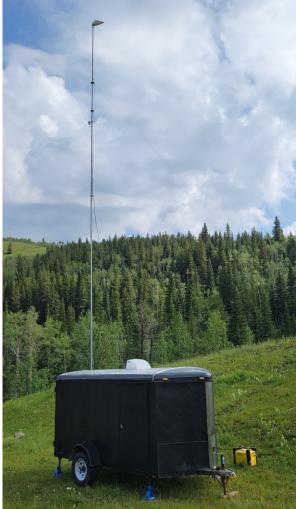

Compact design, half ton towable, requires only 40 ft of space to operate.

Medium Units available.

50 ft mast and requires shore power to be supplied.

WiFi footprint 2500 ft radius.

Delivery and set up charges apply.

## Tripod Boosters

10 ft – 20 ft masts and requires shore power to be supplied.

12 sq ft footprint, easily moved from place to place.

Delivery and set up charges apply.

Contact:

Ryan Gassner 403-993-9141