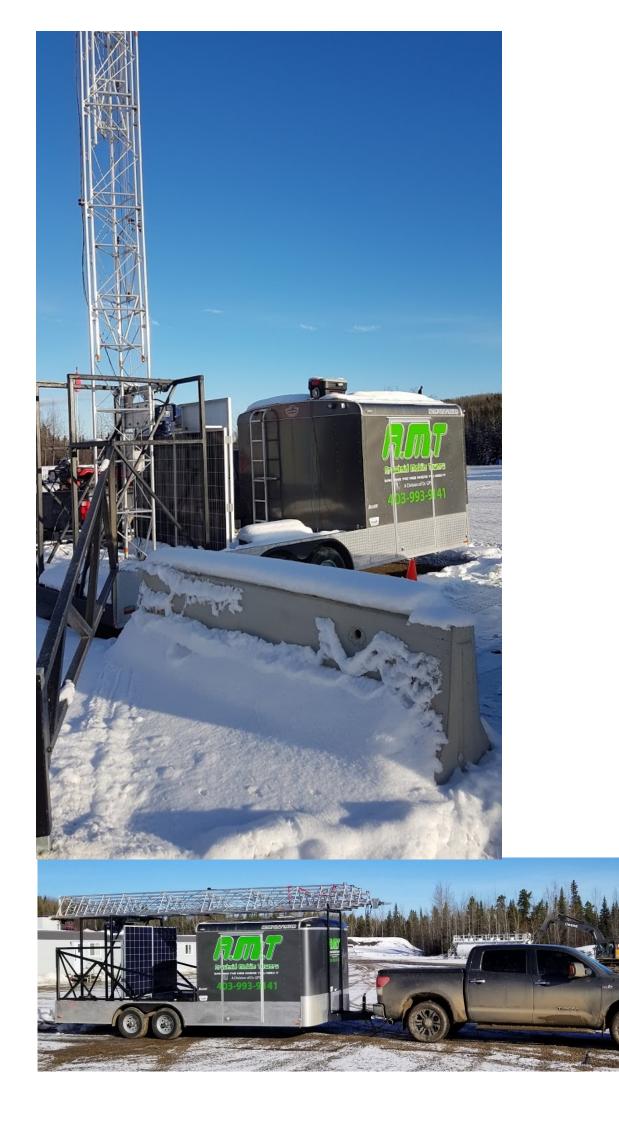

## Mobile, reliable, powerful and self -contained.

Arachnid Mobile Towers:

Only system of its kind in Canada

100 ft Antenna mast prewired for all cellular carriers enhanced reception

Solar power supply with shore power back up

Self-contained solar power unit with shore power connection for backup. System will operate on solely battery for 6 days with no charge. Solar system can fully charge in 8 hours of sunlight. Can be connected to shore power for automatic back up.

Full remote monitoring and automatic remote retraction of tower in case of wind speeds exceeding rated levels. Engineered for 140 km per hour winds retraction level of 70 km/h to err on the safe side. Safety system monitors if the trailer has gone out of level and retracts. All of which are reported back when safety system is triggered. Power system is remote monitored as well.

Compact design, half ton towable, requires only 40 ft of space to operate.

Medium Units available.

50 ft mast and requires shore power to be supplied.

WiFi footprint 2500 ft radius.

Delivery and set up charges apply.