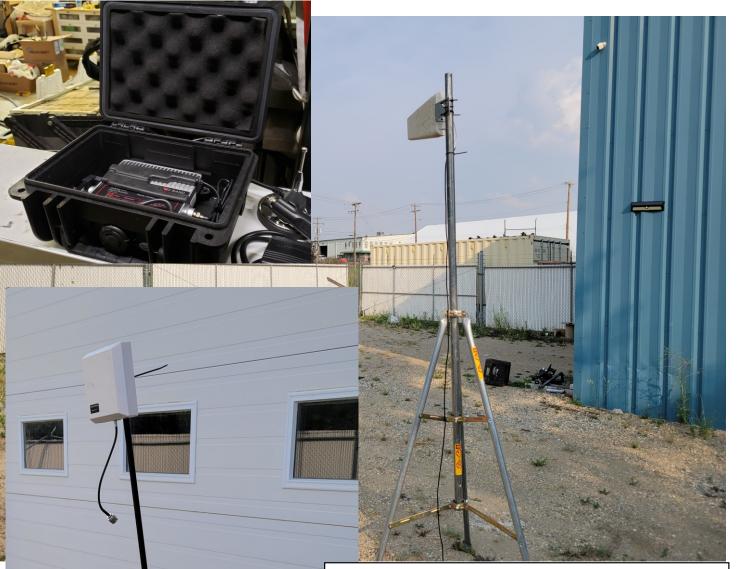

## Tripod Boosters

10 ft – 20 ft masts and requires shore power to be supplied.

12 sq ft footprint, easily moved from place to place.

Delivery and set up charges apply.

Contact:

Ryan Gassner 403-993-9141