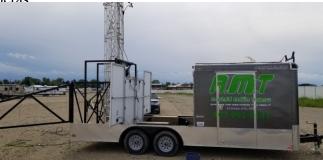

## Mobile, reliable, powerful and self -contained.

Arachnid Mobile Towers:

Only system of its kind in Canada

100 ft Antenna mast prewired for all cellular carriers enhanced reception

Solar power supply with shore power back up

Compact design, half ton towable, requires only 40 ft of space to operate.

Medium Units available.

50 ft mast and requires shore power to be supplied.

WiFi footprint 2500 ft radius.

Delivery and set up charges apply.