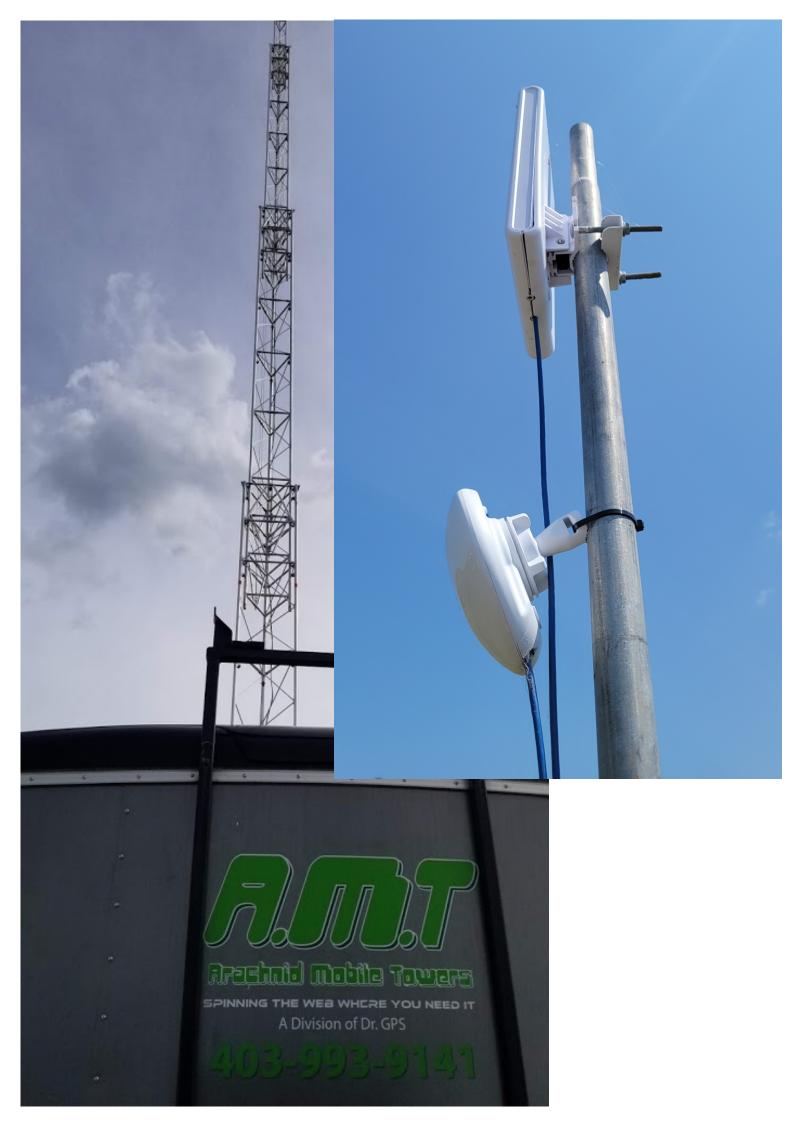

## Mobile, reliable, powerful and self -contained.

Arachnid Mobile Towers:

Only system of its kind in Canada

100 ft Antenna mast prewired for all cellular carriers enhanced reception

Solar power supply with shore power back up

Wi-Fi Hot Spot

Full complement of remote monitoring options

Optional IP connected mobile accessible cameras

Un-paralleled safety controls

Details:

Wi-Fi hot spot including 500 gB of data per month. Depending on ground conditions can provide up to a 2500 ft radius of reliable high speed coverage.

Optional surveillance camera with on board recording, live view via smart phone or computer. Remote access to archived video going back 1 month.

80 dB 3 watt cellular booster on 100 ft mast. Depending on ground conditions can provide up to 250 ft radius of coverage. Requires 60 km vicinity of service provider. Additional boosters can be "piggybacked" to the system to provide coverage inside of challenging nearby stru ctures.